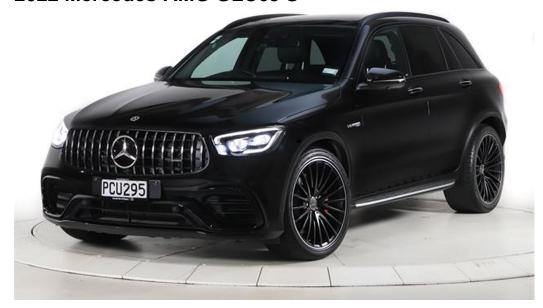

## 2022 Mercedes-AMG GLC63 S

## \$144,990 Drive Away

4.0 Litres

Clutch

Class: Class Model: GLC63

Body Type:WagonColour:Kilometres:10900 kmsEngine:

Fuel Type: Petrol - Premium ULP Transmission: Seq. Manual Auto-Dual

**Drive Type**: Four Wheel Drive **Doors**: 5

**Reg Plate:** PCU295 **Cylinders:** 8 cylinders

**Stock #**: 602588 **VIN**: W1N2539892G008128